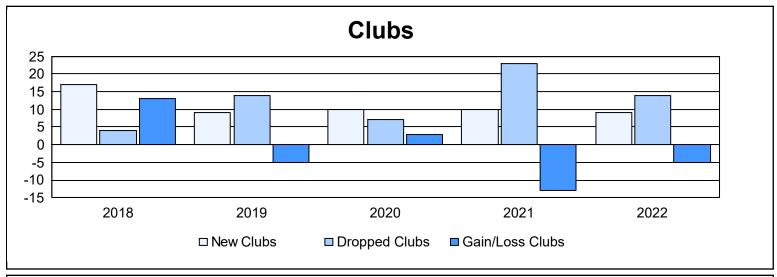

District 322C3 As of June 2022 Cumulative

| Year      | New<br>Clubs | Dropped<br>Clubs | Gain/<br>Loss<br>Clubs | New<br>Members | Charter<br>Members | Reinstate<br>Members | Transfer<br>Members | Total<br>Member<br>Added | Total<br>Members<br>Dropped | Gain/<br>Loss<br>Members |
|-----------|--------------|------------------|------------------------|----------------|--------------------|----------------------|---------------------|--------------------------|-----------------------------|--------------------------|
| 2017-2018 | 17           | 4                | 13                     | 669            | 390                | 57                   | 5                   | 1,121                    | 666                         | 455                      |
| 2018-2019 | 9            | 14               | -5                     | 441            | 198                | 33                   | 19                  | 691                      | 947                         | -256                     |
| 2019-2020 | 10           | 7                | 3                      | 325            | 238                | 19                   | 1                   | 583                      | 685                         | -102                     |
| 2020-2021 | 10           | 23               | -13                    | 311            | 233                | 21                   | 19                  | 584                      | 1,106                       | -522                     |
| 2021-2022 | 9            | 14               | -5                     | 449            | 247                | 69                   | 8                   | 773                      | 520                         | 253                      |
| Average   | 11           | 12               | -1                     | 439            | 261                | 40                   | 10                  | 750                      | 785                         | -34                      |